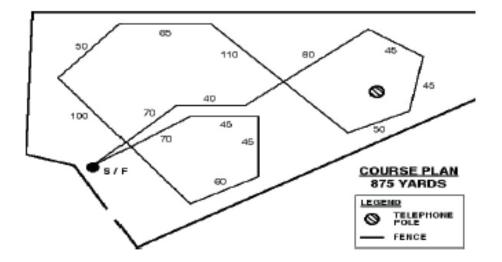

#### **Conditions of Entry:**

All entries must be one year old on the day of the trial. Stakes will be split if 20 or more entries are present in any one stake at the time of the draw. Salukis not present at roll call will be scratched. Bitches in season and lame Salukis will be excused. Spayed, neutered, monorchid, and cryptorchid Salukis may be entered. A gas-powered or battery-powered continuous loop machine will be used. The lure will consist of plastic strips.

The course will be reversed for finals, tie run-offs and BOB. SCOA reserves the right to alter the course as required by weather and/or field conditions.

Hound Certification Runs will not be offered at this trial. Hound Certification Runs will be offered on Wednesday, June 5th 2019.